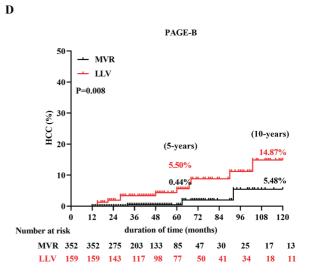

## **Error in Figure/Table**

The original version of the article contained an error in figure 2, it is exactly the same as figure 3. It should appear as:

Instead of:

The authors apologize for this error and state that the update does not change the results and conclusions originally reported.