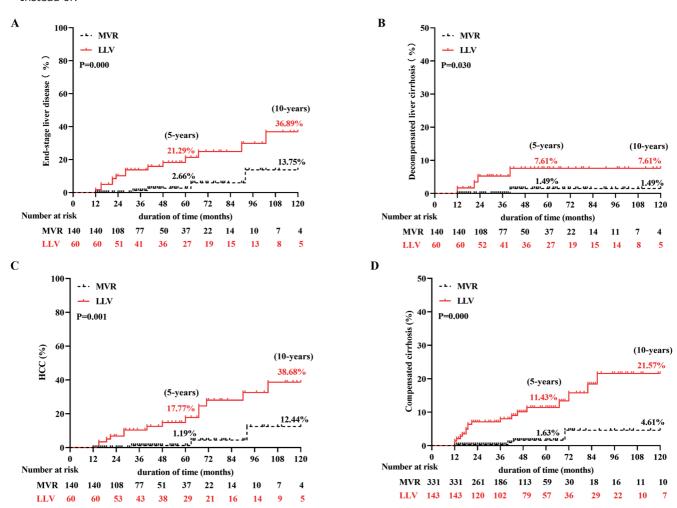

## **Error in Figure/Table**

The original version of the article contained an error in figure 2, it is exactly the same as figure 3. It should appear as:

Instead of:

The authors apologize for this error and state that the update does not change the results and conclusions originally reported.