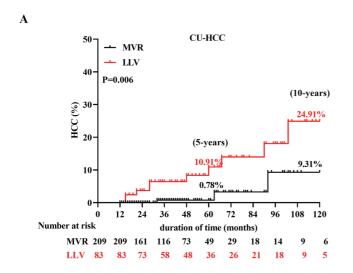

## **Error in Figure/Table**

The original version of the article contained an error in figure 2, it is exactly the same as figure 3. It should appear as:

Instead of:

The authors apologize for this error and state that the update does not change the results and conclusions originally reported.