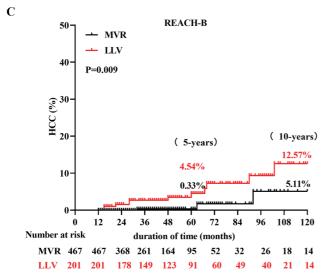

## **Error in Figure/Table**

The original version of the article contained an error in figure 2, it is exactly the same as figure 3. It should appear as:

Instead of:

The authors apologize for this error and state that the update does not change the results and conclusions originally reported.