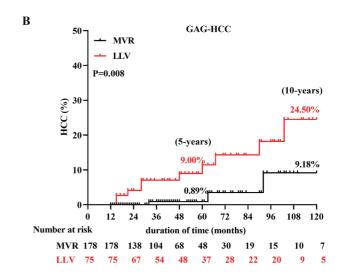

## **Error in Figure/Table**

The original version of the article contained an error in figure 2, it is exactly the same as figure 3. It should appear as:

Instead of:

The authors apologize for this error and state that the update does not change the results and conclusions originally reported.