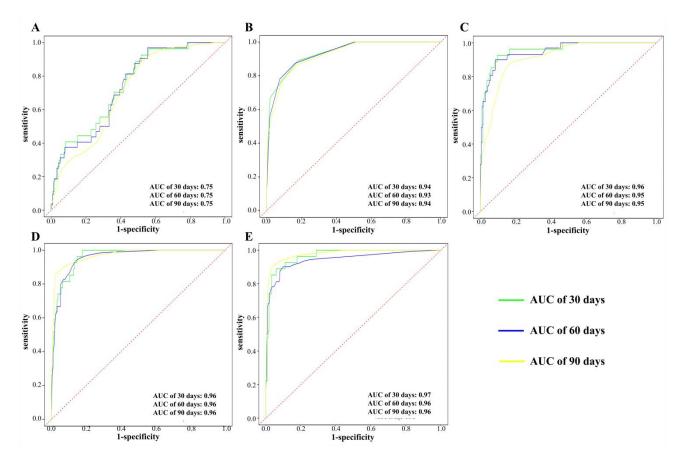

## 3.8 Supplementary Figure 8: Time-dependent ROC curves to predict ACLF of the MMP of CD8+ T cells combined with traditional models.

**A.** Time-dependent ROC curves of the MMP of CD8+ T cells to predict ACLF. **B.** Time-dependent ROC curves of CTP score to predict ACLF. **C.** Time-dependent ROC curves of MELD score to predict ACLF. **D.** Time-dependent ROC curves of CTP score combined with the MMP of CD8+ T cells to predict ACLF. **E.** Time-dependent ROC curves of MELD score combined with the MMP of CD8+ T cells to predict ACLF. ACLF: acute-on-chronic liver failure; ; MMP: mitochondrial membrane potential; MELD: Model for end-stage liver disease.