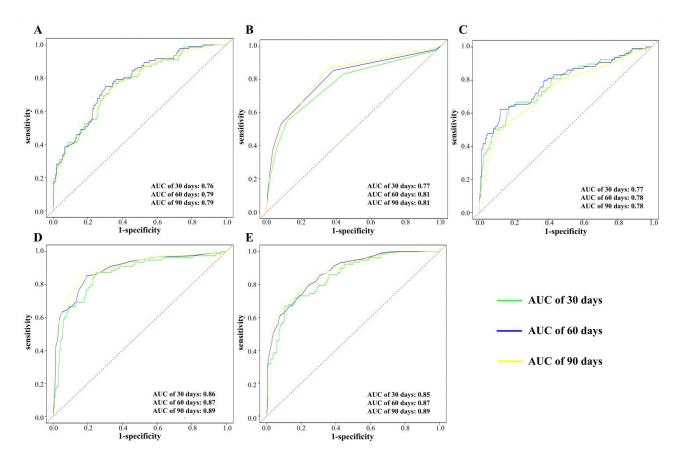

## 3.7 Supplementary Figure 7: Time-dependent ROC curves to predict BI of the MMP of CD8+ T cells combined with traditional models.

**A.** Time-dependent ROC curves of the MMP of CD8+ T cells to predict BI. **B.** Time-dependent ROC curves of CTP score to predict BI. **C.** Time-dependent ROC curves of MELD score to predict BI. **D.** Time-dependent ROC curves of CTP score combined with the MMP of CD8+ T cells to predict BI. **E.** Time-dependent ROC curves of MELD score combined with the MMP of CD8+ T cells to predict BI.

BI: Bacterial infections; MMP: mitochondrial membrane potential; MELD: Model for end-stage liver disease.